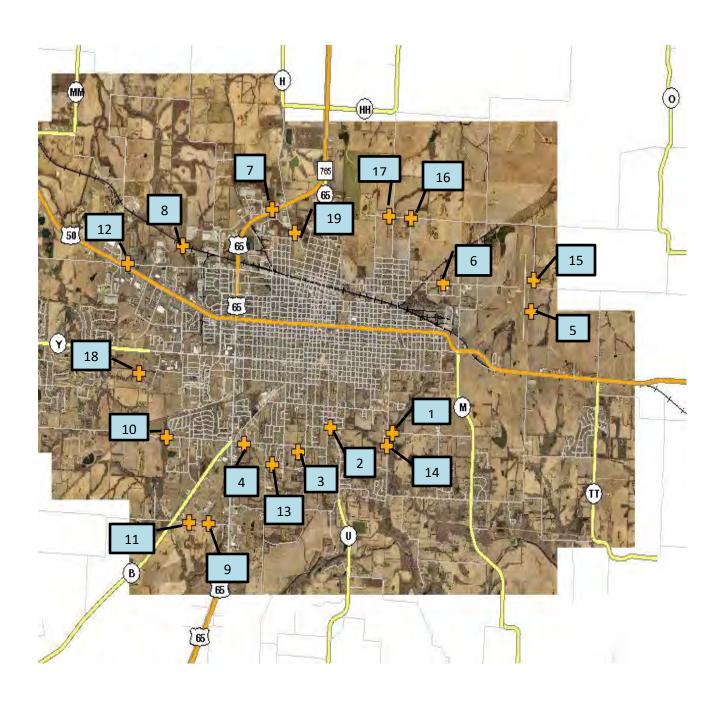

## CITY OF SEDALIA STORMWATER OUTFALLS 2021

| Stormwater Outfall Locations |                                                                       |
|------------------------------|-----------------------------------------------------------------------|
| Outfall                      | Address                                                               |
| 1                            | 28th St. and New York - S. side                                       |
| 2                            | 28th St. between Washington and Lafayette - S. side                   |
| 3                            | West of Kentucky on 32nd St S. side                                   |
| 4                            | W. 32nd St. East of S. Limit St S. side                               |
| 5                            | Airport - E. side of N/S Runway                                       |
| 6                            | Marshall and Booneville - NW Missouri Pressed Metal                   |
| 7                            | Sedalia Rd. W. of TCI Tire Center - N. side                           |
| 8                            | W. Main St. at bridge close to CWWTP Entrance - N. side               |
| 9                            | South of High School on E. Sacajawea bottom of 1st hill - S. side     |
| 10                           | 32nd St. West City Limits - Just Past Lift Station - S. side          |
| 11                           | South of High School on E. Sacajawea past high school - S. side       |
| 12                           | Behind Movie Theater on Main St N. side                               |
| 13                           | Behind Bus Barn Lot on S. Park N. back corner                         |
| 14                           | Tree line past A-OK Storage to the South on the West side of the road |
| 15                           | Sneed Rd. W. side right before turn onto Booneville Rd.               |
| 16                           | Next to intersection of Heard Ln. and Gressen Rd N. side              |
| 17                           | Between Engineer Ave. and Cedar Dr. on Reine Ave N. side              |
| 18                           | Southwest corner of State Fair College property                       |
| 19<br>(Old CSO)              | Martin Luther King Jr. Rd. N. side behind building                    |